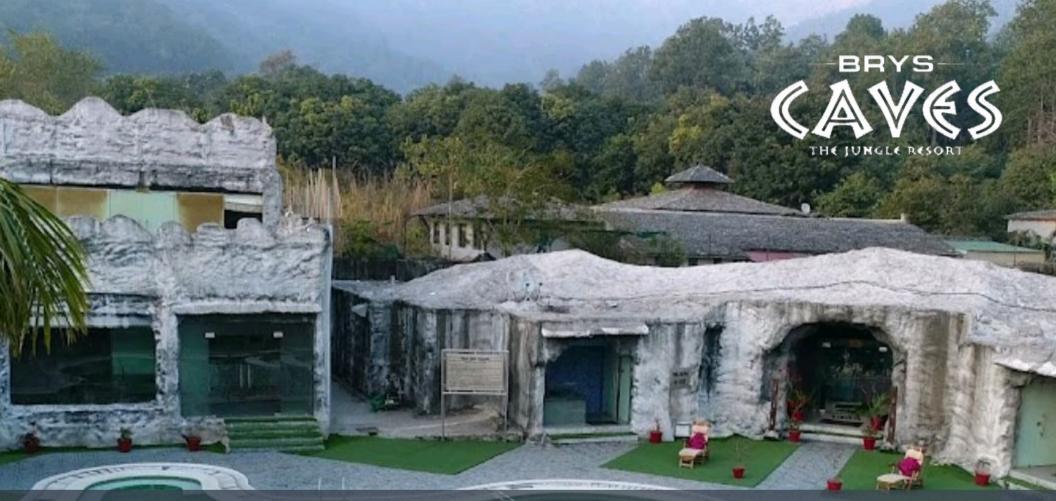

# **EXPERIENCE**

Encapsulating the typical jungle experience, BRYS CAVES, situated near Jim Corbett National Park, promises to emerge as a serene getaway from the hectic city life. BRYS CAVES, a venture of BRYS RESORTS PVT. LTD., combines raw nature in the form of caves and modern aesthetics to offer a distinctive holiday that is both wild and luxurious at the same time. Its 36 'wildly' designed 'Caves' include Shivalik Cave, King Cave, Queen Cave and a Grand Tree House.