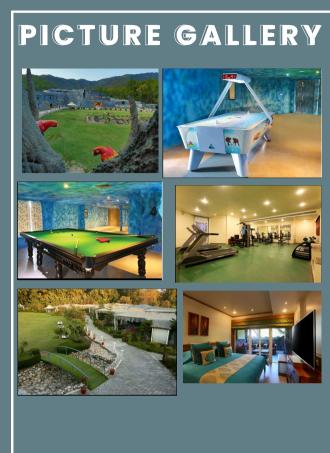

# **ATTRACTIONS**

- Czar Bar & Discotheque
  Timberland The Restaurant
  Skandha The Spa
  Azure Swimming Pool
  Energie Gymnasium
  Conference Hall 100 Pax

- Banquet Hall 150 Pax

### Play Zone

- Air Hockey
- Pool Table
- Table Tennis

#### Other Facility

- Swimming Pool (0800 till 2000 hrs)
- Gym (0800 till 2000 hours)
- Spa (0800 to 2000 hours)