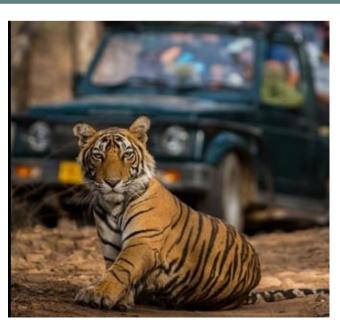

# SAFARI & ADVENTURE

The most convenient way to travel within the national park are the jeeps that can be rented for park trips from Ramnagar; one can experience the beautiful Jungle and the wildlife