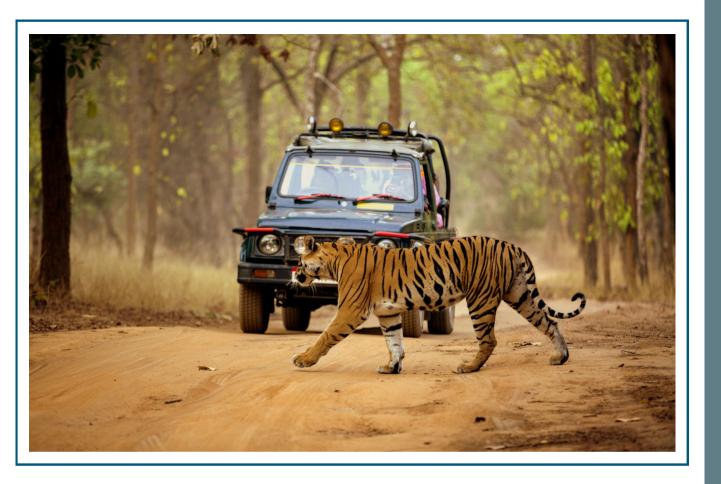

# SAFARI & ADVENTURE

The most convenient way to travel within the national park are the jeeps that can be rented for park trips from Ramnagar; one can experience the beautiful Jungle and the wildlife